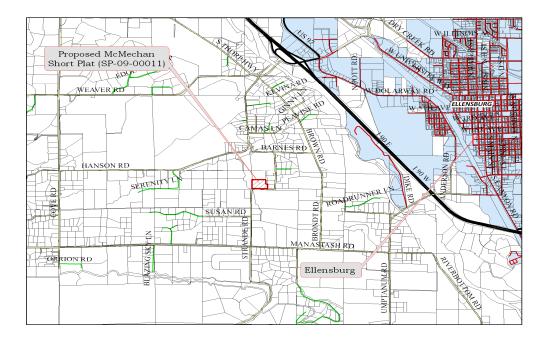

August 13, 2009 June 1, 2009 McMechan Short Plat (SP-09-00011)

Applicant: Chris Cruse of Cruse & Associates, authorized agent for Clay McMechan, landowner.

**Location:** The property is located North of Manastash Road and South of Barnes Road off Strande Road, Ellensburg, WA 98926, in a portion of Section 9, T17N R18E, W.M. in Kittitas County. Map number: 17-18-09020-0013.

**Proposed Project:** The applicant requests preliminary approval of a 4-lot short plat on approximately 12.53 acres of land. Lot sizes range from 3.00 acres to 3.15 acres. The property is zoned AG-3. The project proposes individual wells and onsite sewage systems.